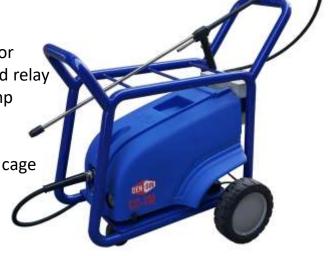

## CC-60

Electric Powered Heavy Duty Cold-Water High-Pressure Cleaner

Designed for long hours heavy duty industrial environment. Suitable for daily general washing.

- Low Speed Heavy duty Pump & Motor

Class F electrical motor with overload relay

Non-corrosive materials used in pump

- 3 fully ceramic piston

Built in auto starts-stop

- Powdered coated Heavy Duty Metal cage

| Technical Data               | CC-60                |
|------------------------------|----------------------|
| Pressure (Bar)               | 170                  |
| Flow (LPM)                   | 6                    |
| Power Consumption (W)        | 2400                 |
| Power Supply (V)             | 220 – 240V/ 1Ph 50Hz |
| Motor RPM                    | 1400                 |
| Length X Width X Height (mm) | 950X915X570          |
| Net Weight (kg)              | 65                   |
| Standard equipment           |                      |
| Electrical Cable length (m)  | 30                   |
| High Pressure Hose (m)       | 30                   |
| Braided water inlet hose (m) | 30                   |